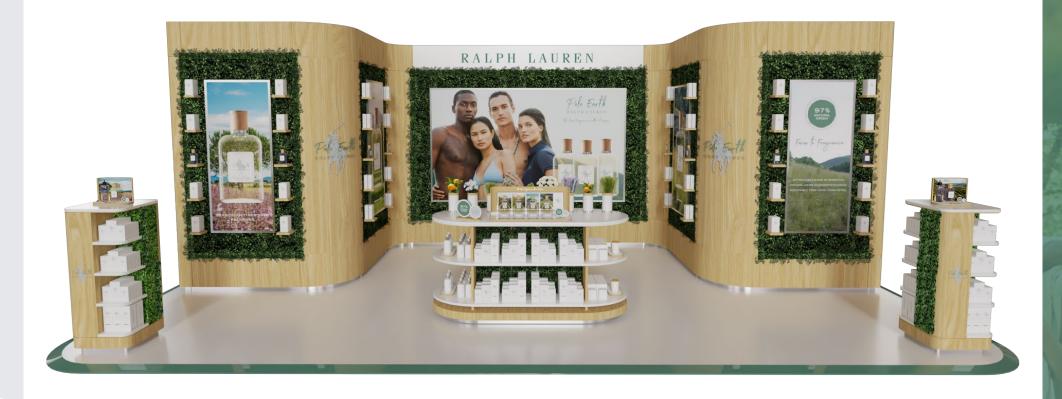

# INSTITUTIONAL ANIMATION BACKWALL

HEAD OF GONDOLA

### BACKWALL IMMERSIVE DISPLAY