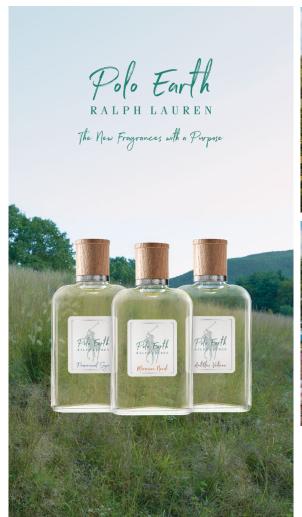

## NEW VISUALS FOR POS

KEY VISUAL

#### PACKSHOT IMAGERY

FOR THE INDIVIDUAL PACKSHOTS, THE BOTTLE SHOTS ARE TO BE REMOVED FROM THE INGREDIENT VISUAL BACKGROUNDS WHEN REAL BOTTLES ARE PLACED IN THE FOREGROUND.