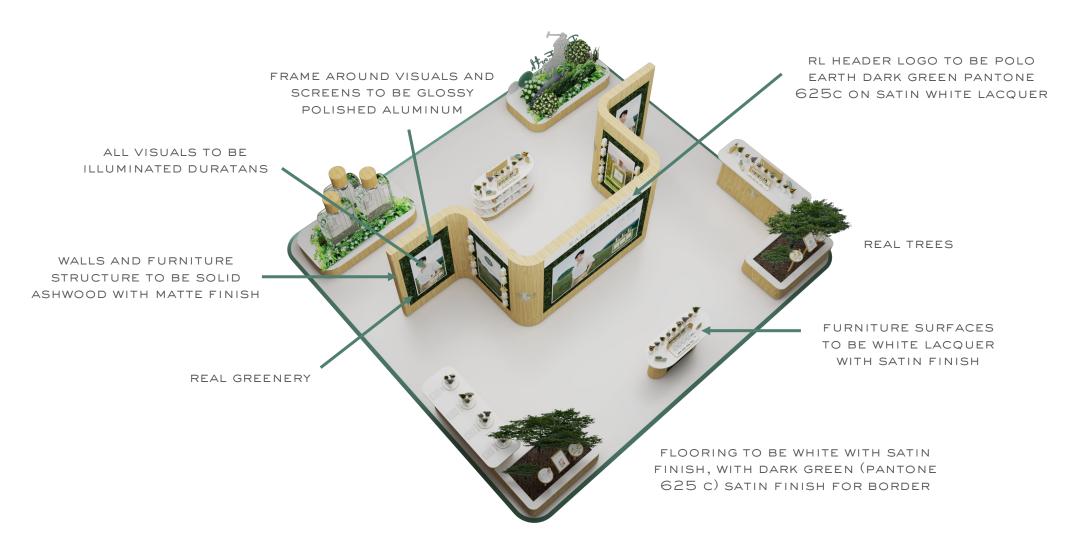

### RALPH LAUREN

PRIMARY BRANDING HEADER LOGO TO BE IN POLO EARTH DARK GREEN PANTONE 625 C AGAINST WHITE.

TO BE SILKSCREENED ON WHITE.

LOGOTYPE IS IN POLO EARTH DARK GREEN
PANTONE 625 C.

PONY IS IN POLO EARTH LIGHT GREEN
PANTONE 441 C.

#### SUSTAINABILITY CLAIMS

97% NATURAL ORIGIN PLACEHOLDER ONLY, APPROVED MANIFESTO WILL BE RELEASED VIA THE DET AND OPERA. NATURAL-ORIGIN INGREDIENTS SOURCED USTAINABLY FROM LOCAL COMMUNITIES.

TO BE PRINTED ON CUTOUTS IN POLO EARTH DARK GREEN PANTONE 625 C & POLO EARTH LIGHT GREEN PANTONE 441 C

AR QR CODE & CTA

TO BE SILKSCREENED IN POLO EARTH DARK GREEN PANTONE 625 C

COPY

TO BE SILKSCREENED IN POLO EARTH DARK GREEN PANTONE 625 C TO INDICATE GWP

TO BE SILKSCREENED IN WHITE ON WOOD ON BACK OF LARGE PODIUM ON PLV HEADERS, AND IN GREENERY ON WINDOW

#### INGREDIENT ARTWORK

ALL PLACEHOLDERS ONLY. APPROVED ARTWORK WILL BE RELEASED VIA THE DFT AND

POLO EARTH DARK GREEN

ALL DOORS & INSTALLS

PANTONE 625 C.

WATER-BASED PAINT &

SEALER.

SATIN FINISH.

USED ON FLOOR BORDER

& HEADER LOGOS

WHITE

ALL DOORS & INSTALLS
PANTONE CC 0494.
WATER-BASED PAINT &
SEALER.
SATIN FINISH.
USED ON FLOORING,
FURNITURE TOPS, POSM
OFFERING TOPS, AND
PODIUM, STOCKER & TABLE
SHELVES.

WOOD

FLAGSHIP, TIER A
& TIER B DOORS
HOLLOW PLYWOOD.
MATTE FINISH.

TIER C DOORS &

PERFUMERY

SEAMLESS GRAPHIC PRINT.

SATIN FINISH.

GREENERY

FLAGSHIP & TIER A DOORS
LIVE NORTHEASTERN USA
FOREST PLANTS
(NO TROPICAL PLANTS)

TIER B DOORS

FOSSILIZED PLANTS BY

"JADE SARL & MOSS SMART

NATURE."

TIER C DOORS &

PERFUMERY

SEAMLESS GRAPHIC PRINT.

MATTE FINISH.

SILVER

FLAGSHIP, TIER A
& TIER B DOORS

POLISHED ALUMINUM.
GLOSSY FINISH.

TIER C DOORS &

PERFUMERY

PMS 441 C.

LACQUER.

HIGH-GLOSS FINISH.

#### LIVING WALL CONCEPT & EXECUTION

TARGET LOOK

GREENERY TO USE AS BASE

NORTHEASTERN USA FOREST PLANTS

(NO TROPICAL PLANTS)

MOSSES

FERNS

#### INGREDIENT PLANTS TO USE AS ACCENTS

PROVINCIAL SAGE

ANTILLES VETIVER

GREEN MANDARIN