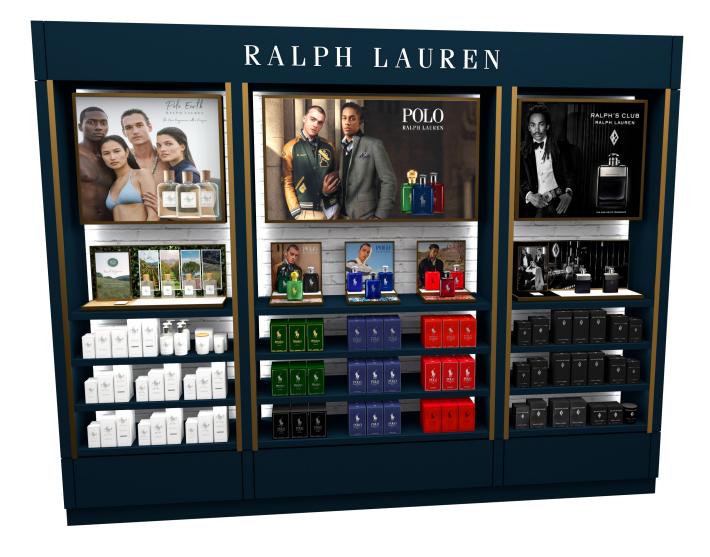

# INSTITUTIONAL ANIMATION BACKWALL

HEAD OF GONDOLA

### PERSONALIZED BACKWALL

SINGLE BAY

TRIPLE BAY