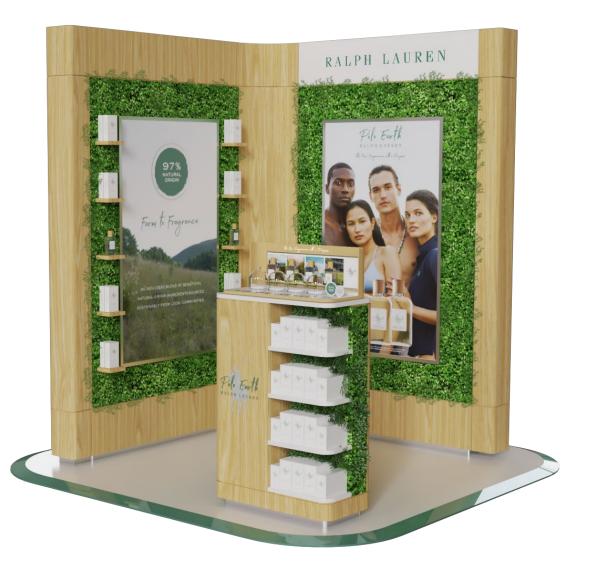

## EXTRA LARGE PODIUM

PRIMARY VIEW

## EXTRA LARGE PODIUM

MATERIAL CALLOUTS

PRIMARY TABLE

MAIN TABLE THAT WELCOMES CUSTOMER INTO THE SPACE FROM THE PRIMARY VIEW.

SINGLE STOCKER WITH INDIVIDUAL FRAGRANCE

USED IN EXTRA LARGE & LARGE PODIUMS.

TO DISPLAY EACH FRAGRANCE AND ITS
REFILL ON A SEPARATE STOCKER AND BE
PLACED IN DISTINCT AREAS OF THE PODIUM.

## EXTENDED STOCKER WITH ALL FRAGRANCES

USED IN PODIUMS OF ANY SIZE.

TO DISPLAY ALL 4 FRAGRANCES AT ONCE,
WHETHER ON THE "SIMPLE" OR "WITH CLOCHES"

JOINT INGREDIENT DISCOVERY CTU (P.43)

AR EXPERIENCE - PLANT OUR FOREST