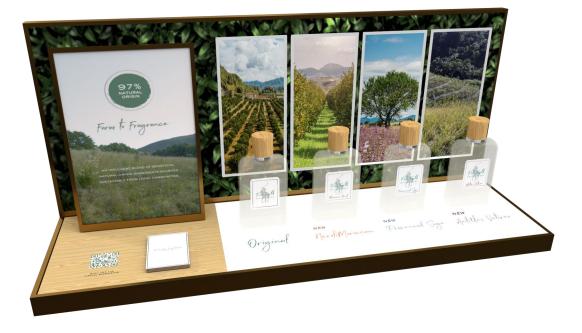

#### INDIVIDUAL FRAGRANCE GLORIFIERS

JOINT INGREDIENT DISCOVERY: WITH CLOCHES

## EXTRA LARGE PODIUM

MATERIAL CALLOUTS

PRIMARY TABLE

MAIN TABLE THAT WELCOMES CUSTOMER INTO THE SPACE FROM THE PRIMARY VIEW.

SINGLE STOCKER WITH INDIVIDUAL FRAGRANCE

USED IN EXTRA LARGE & LARGE PODIUMS.

TO DISPLAY EACH FRAGRANCE AND ITS
REFILL ON A SEPARATE STOCKER AND BE
PLACED IN DISTINCT AREAS OF THE PODIUM.

## EXTENDED STOCKER WITH ALL FRAGRANCES

USED IN PODIUMS OF ANY SIZE.

TO DISPLAY ALL 4 FRAGRANCES AT ONCE,
WHETHER ON THE "SIMPLE" OR "WITH CLOCHES"

JOINT INGREDIENT DISCOVERY CTU (P.43)

AR EXPERIENCE - PLANT OUR FOREST