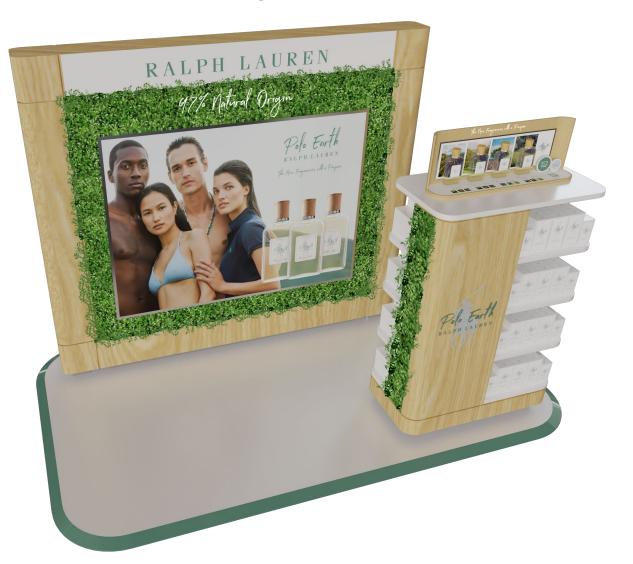

## EXTRA LARGE PODIUM

PRIMARY VIEW

## EXTRA LARGE PODIUM

MATERIAL CALLOUTS

PRIMARY TABLE

MAIN TABLE THAT WELCOMES CUSTOMER INTO THE SPACE FROM THE PRIMARY VIEW.

SINGLE STOCKER WITH INDIVIDUAL FRAGRANCE

USED IN EXTRA LARGE & LARGE PODIUMS.

TO DISPLAY EACH FRAGRANCE AND ITS
REFILL ON A SEPARATE STOCKER AND BE
PLACED IN DISTINCT AREAS OF THE PODIUM.

## EXTENDED STOCKER WITH ALL FRAGRANCES

USED IN PODIUMS OF ANY SIZE.

TO DISPLAY ALL 4 FRAGRANCES AT ONCE,
WHETHER ON THE "SIMPLE" OR "WITH CLOCHES"

JOINT INGREDIENT DISCOVERY CTU (P.43)

AR EXPERIENCE - PLANT OUR FOREST