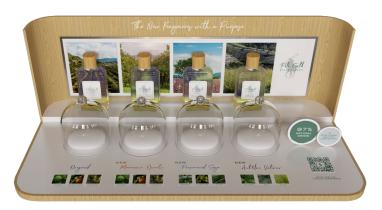

## EXTRA LARGE PODIUM

MATERIAL CALLOUTS

PRIMARY TABLE

MAIN TABLE THAT WELCOMES CUSTOMER INTO THE SPACE FROM THE PRIMARY VIEW.

SINGLE STOCKER WITH INDIVIDUAL FRAGRANCE

USED IN EXTRA LARGE & LARGE PODIUMS.

TO DISPLAY EACH FRAGRANCE AND ITS
REFILL ON A SEPARATE STOCKER AND BE
PLACED IN DISTINCT AREAS OF THE PODIUM.

## EXTENDED STOCKER WITH ALL FRAGRANCES

USED IN PODIUMS OF ANY SIZE.

TO DISPLAY ALL 4 FRAGRANCES AT ONCE,
WHETHER ON THE "SIMPLE" OR "WITH CLOCHES"

JOINT INGREDIENT DISCOVERY CTU (P.43)

AR EXPERIENCE - PLANT OUR FOREST

#### INDIVIDUAL FRAGRANCE GLORIFIERS

JOINT INGREDIENT DISCOVERY: WITH CLOCHES