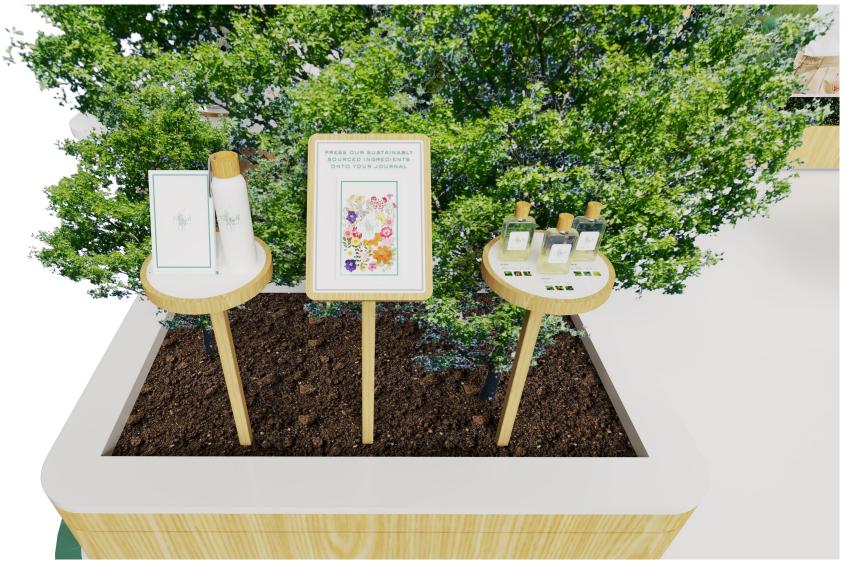

STEP 1.

USER SCANS QR CODE ON FOREST PLAQUE

STEP 2.

USER PLANTS VIRTUAL TREES IN OUR REAL FOREST

GWP RETAILTAINMENT SIGNAGE

RETAILTAINMENT BAR - NOTEBOOK FLOWER PRESSING

STEP 1.

CONSUMERS PICK THEIR FAVORITE INGREDIENTS AND PLACE THEM ON THE COVER OF THEIR GWP NOTEBOOK

STEP 2.

THEY PLACE A SHEET OF WAX/PARCHMENT PAPER ON THE PLACED FLOWERS, AND THEN A WOODEN BOARD ON TOP

THEY PASS IT OVER TO THE ASSOCIATE ON THE OTHER SIDE OF THE TABLE, WHO REMOVES THE WOODEN BOARD AND IRONS THE FLOWERS DOWN INTO THE NOTEBOOK 23