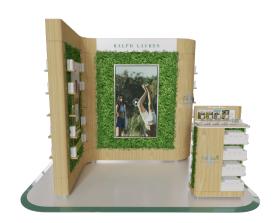

## EXTRA LARGE PODIUM

PRIMARY VIEW

## EXTRA LARGE PODIUM

MATERIAL CALLOUTS

PRIMARY TABLE

MAIN TABLE THAT WELCOMES CUSTOMER INTO THE SPACE FROM THE PRIMARY VIEW.

SINGLE STOCKER WITH INDIVIDUAL FRAGRANCE

USED IN EXTRA LARGE & LARGE PODIUMS.

TO DISPLAY EACH FRAGRANCE AND ITS
REFILL ON A SEPARATE STOCKER AND BE
PLACED IN DISTINCT AREAS OF THE PODIUM.

## EXTENDED STOCKER WITH ALL FRAGRANCES

USED IN PODIUMS OF ANY SIZE.

TO DISPLAY ALL 4 FRAGRANCES AT ONCE,
WHETHER ON THE "SIMPLE" OR "WITH CLOCHES"

JOINT INGREDIENT DISCOVERY CTU (P.43)

AR EXPERIENCE - PLANT OUR FOREST