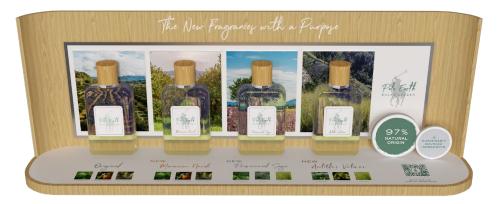

## NEW CAMPAIGN OBJECTIVE

COMMUNICATE OUR 9 SUSTAINABLY SOURCED INGREDIENTS FROM 3 LOCAL COMMUNITIES AROUND THE WORLD

VETIVER

GERANIUM

HEART

LAVENDER

MANDARIN

HEART

ROSE

VANILLA

AMBRETTE

Moroccan Neroli

PANTONE 718 U

Provencial Sage

PANTONE 653 U

Antilles Vetiver

PANTONE 4975 U

#### SUSTAINABILITY CLAIMS

97% NATURAL ORIGIN PLACEHOLDER ONLY, APPROVED MANIFESTO WILL BE RELEASED VIA THE DET AND OPERA. NATURAL-ORIGIN INGREDIENTS SOURCED USTAINABLY FROM LOCAL COMMUNITIES.

TO BE PRINTED ON CUTOUTS IN POLO EARTH DARK GREEN PANTONE 625 C & POLO EARTH LIGHT GREEN PANTONE 441 C