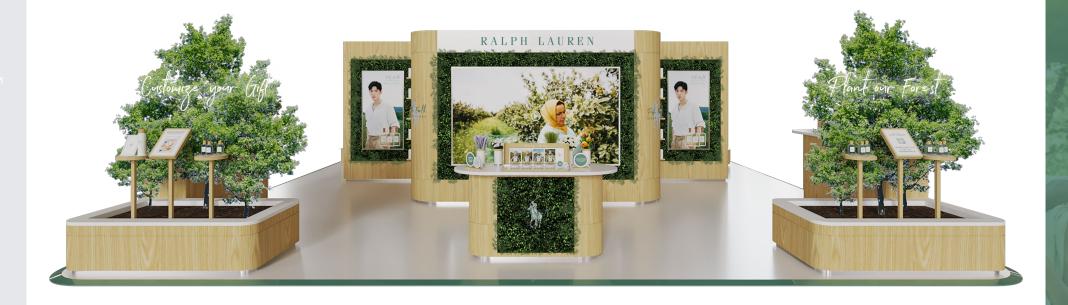

## EXTENDED STOCKER WITH ALL FRAGRANCES

USED IN PODIUMS OF ANY SIZE.

TO DISPLAY ALL 4 FRAGRANCES AT ONCE,
WHETHER ON THE "SIMPLE" OR "WITH CLOCHES"

JOINT INGREDIENT DISCOVERY CTU (P.43)

AR EXPERIENCE - PLANT OUR FOREST

STEP 1.

USER SCANS QR CODE ON FOREST PLAQUE

STEP 2.

USER PLANTS VIRTUAL TREES IN OUR REAL FOREST

GWP RETAILTAINMENT SIGNAGE

RETAILTAINMENT BAR - NOTEBOOK FLOWER PRESSING

STEP 1.

CONSUMERS PICK THEIR FAVORITE INGREDIENTS AND PLACE THEM ON THE COVER OF THEIR GWP NOTEBOOK

STEP 2.

THEY PLACE A SHEET OF WAX/PARCHMENT PAPER ON THE PLACED FLOWERS, AND THEN A WOODEN BOARD ON TOP

THEY PASS IT OVER TO THE ASSOCIATE ON THE OTHER SIDE OF THE TABLE, WHO REMOVES THE WOODEN BOARD AND IRONS THE FLOWERS DOWN INTO THE NOTEBOOK 23