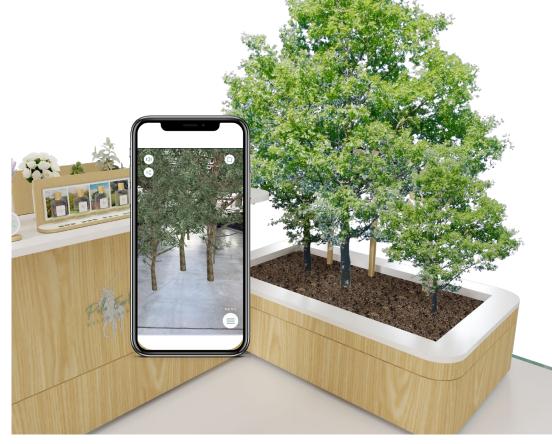

## EXTENDED STOCKER WITH ALL FRAGRANCES

USED IN PODIUMS OF ANY SIZE.

TO DISPLAY ALL 4 FRAGRANCES AT ONCE,
WHETHER ON THE "SIMPLE" OR "WITH CLOCHES"

JOINT INGREDIENT DISCOVERY CTU (P.43)

AR EXPERIENCE - PLANT OUR FOREST

STEP 1.

USER SCANS QR CODE ON FOREST PLAQUE

STEP 2.

USER PLANTS VIRTUAL TREES IN OUR REAL FOREST

GWP RETAILTAINMENT SIGNAGE

RETAILTAINMENT BAR - NOTEBOOK FLOWER PRESSING

STEP 1.

CONSUMERS PICK THEIR FAVORITE INGREDIENTS AND PLACE THEM ON THE COVER OF THEIR GWP NOTEBOOK