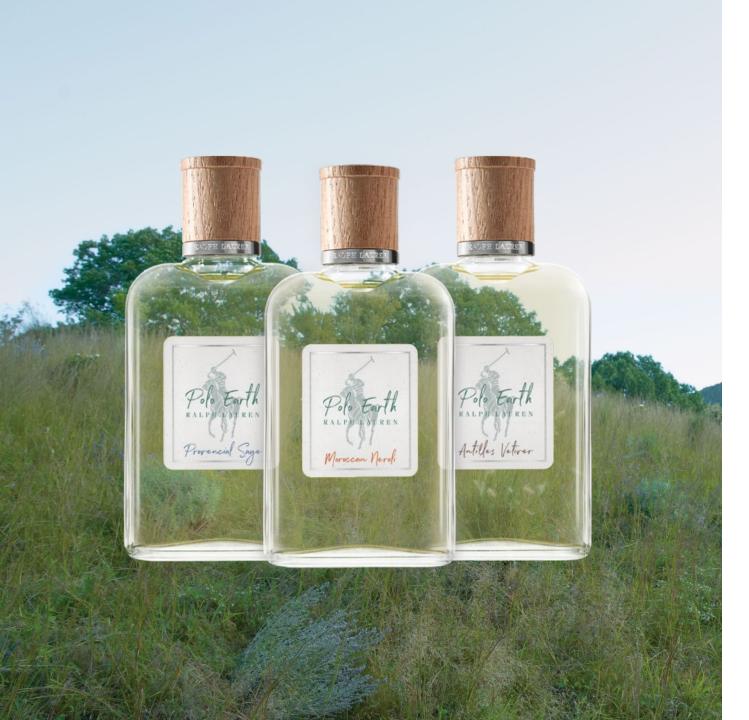

## NEW CAMPAIGN OBJECTIVE

COMMUNICATE OUR 9 SUSTAINABLY SOURCED INGREDIENTS FROM 3 LOCAL COMMUNITIES AROUND THE WORLD

VETIVER

GERANIUM

HEART

LAVENDER

MANDARIN

HEART

ROSE

VANILLA

AMBRETTE

#### PACKSHOT IMAGERY

FOR THE INDIVIDUAL PACKSHOTS, THE BOTTLE SHOTS ARE TO BE REMOVED FROM THE INGREDIENT VISUAL BACKGROUNDS WHEN REAL BOTTLES ARE PLACED IN THE FOREGROUND.

Moroccan Neroli

PANTONE 718 U

Provencial Sage

PANTONE 653 U

Antilles Vetiver

PANTONE 4975 U