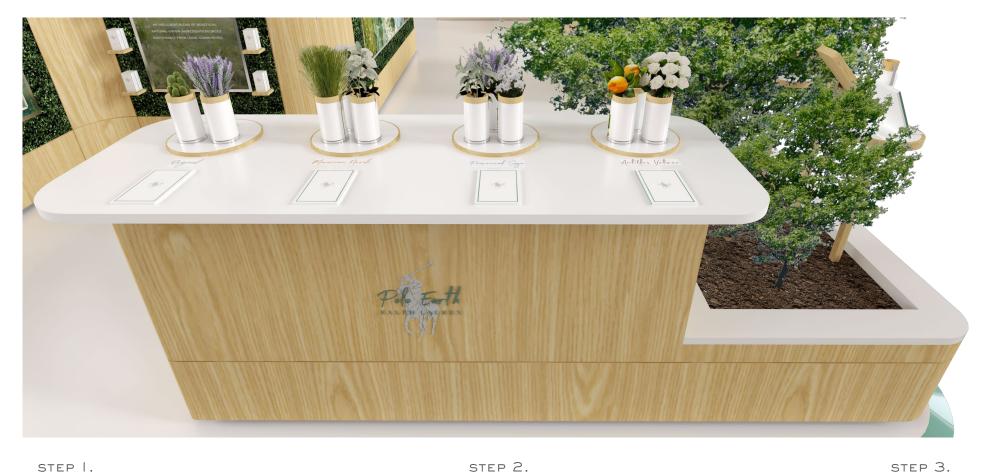

## EXTRA LARGE PODIUM

MATERIAL CALLOUTS

PRIMARY TABLE

MAIN TABLE THAT WELCOMES CUSTOMER INTO THE SPACE FROM THE PRIMARY VIEW.

SINGLE STOCKER WITH INDIVIDUAL FRAGRANCE

USED IN EXTRA LARGE & LARGE PODIUMS.

TO DISPLAY EACH FRAGRANCE AND ITS
REFILL ON A SEPARATE STOCKER AND BE
PLACED IN DISTINCT AREAS OF THE PODIUM.

## EXTENDED STOCKER WITH ALL FRAGRANCES

USED IN PODIUMS OF ANY SIZE.

TO DISPLAY ALL 4 FRAGRANCES AT ONCE,
WHETHER ON THE "SIMPLE" OR "WITH CLOCHES"

JOINT INGREDIENT DISCOVERY CTU (P.43)

AR EXPERIENCE - PLANT OUR FOREST