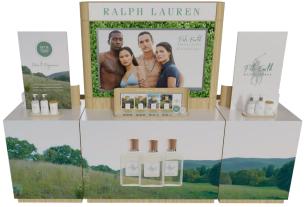

## EXTRA LARGE PODIUM

PRIMARY VIEW

## EXTRA LARGE PODIUM

MATERIAL CALLOUTS

PRIMARY TABLE

MAIN TABLE THAT WELCOMES CUSTOMER INTO THE SPACE FROM THE PRIMARY VIEW.

SINGLE STOCKER WITH INDIVIDUAL FRAGRANCE

USED IN EXTRA LARGE & LARGE PODIUMS.

TO DISPLAY EACH FRAGRANCE AND ITS
REFILL ON A SEPARATE STOCKER AND BE
PLACED IN DISTINCT AREAS OF THE PODIUM.

## EXTENDED STOCKER WITH ALL FRAGRANCES

USED IN PODIUMS OF ANY SIZE.

TO DISPLAY ALL 4 FRAGRANCES AT ONCE,
WHETHER ON THE "SIMPLE" OR "WITH CLOCHES"

JOINT INGREDIENT DISCOVERY CTU (P.43)

AR EXPERIENCE - PLANT OUR FOREST