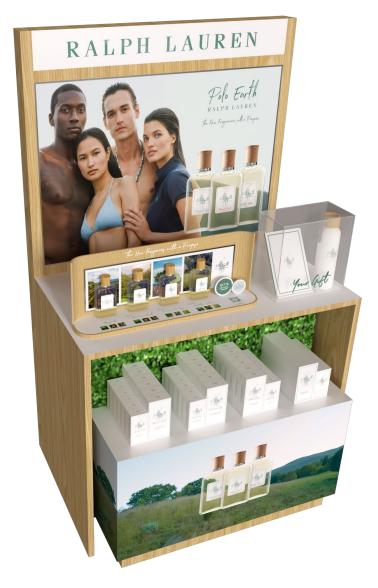

## SMALL PODIUM

#### PRIMARY VIEW

## EXTRA LARGE PODIUM

MATERIAL CALLOUTS

PRIMARY TABLE

MAIN TABLE THAT WELCOMES CUSTOMER INTO THE SPACE FROM THE PRIMARY VIEW.

SINGLE STOCKER WITH INDIVIDUAL FRAGRANCE

USED IN EXTRA LARGE & LARGE PODIUMS.

TO DISPLAY EACH FRAGRANCE AND ITS
REFILL ON A SEPARATE STOCKER AND BE
PLACED IN DISTINCT AREAS OF THE PODIUM.