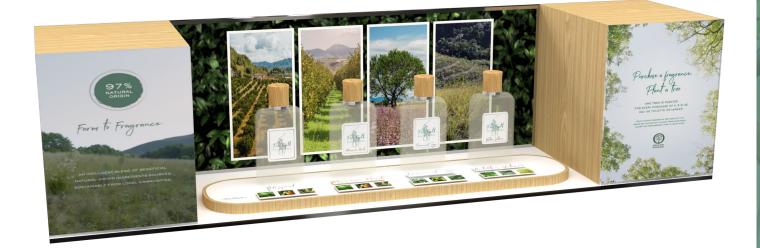

#### INDIVIDUAL FRAGRANCE GLORIFIERS

JOINT INGREDIENT DISCOVERY: WITH CLOCHES

## EXTRA LARGE PODIUM

MATERIAL CALLOUTS

PRIMARY TABLE

MAIN TABLE THAT WELCOMES CUSTOMER INTO THE SPACE FROM THE PRIMARY VIEW.

SINGLE STOCKER WITH INDIVIDUAL FRAGRANCE

USED IN EXTRA LARGE & LARGE PODIUMS.

TO DISPLAY EACH FRAGRANCE AND ITS
REFILL ON A SEPARATE STOCKER AND BE
PLACED IN DISTINCT AREAS OF THE PODIUM.

## EXTENDED STOCKER WITH ALL FRAGRANCES

USED IN PODIUMS OF ANY SIZE.

TO DISPLAY ALL 4 FRAGRANCES AT ONCE,
WHETHER ON THE "SIMPLE" OR "WITH CLOCHES"

JOINT INGREDIENT DISCOVERY CTU (P.43)

AR EXPERIENCE - PLANT OUR FOREST

INGREDIENT DISCOVERY EXPERIENCE

STEP 1.

CUSTOMER APPROACHES THE PODIUM FROM THE SECONDARY VIEW AND SEES THE SCREEN SHOWING THE PRIMARY VISUAL. THE CTA ON THE TABLE PROMPTS THEM TO EXPLORE THE SCENTS UNDER THE CLOCHES.

STEP 2.

RALPH LAUREN

UPON LIFTING A CLOCHE TO EXPERIENCE THE SCENT WITHIN, THE SCREEN BEGINS TO PLAY A VIDEO ABOUT THAT PARTICULAR INGREDIENT AND THE LOCAL COMMUNITY THAT GREW IT.