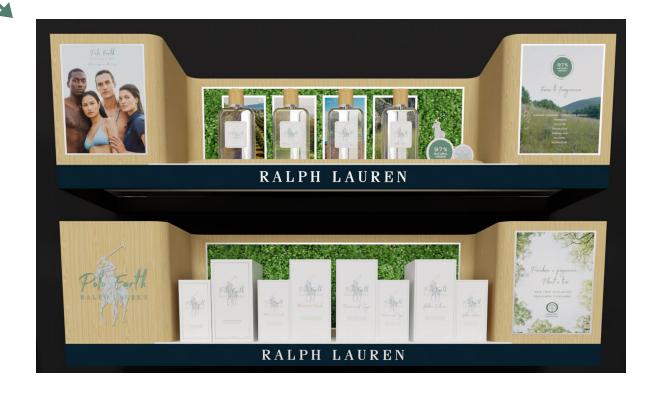

# INSTITUTIONAL ANIMATION BACKWALL

HEAD OF GONDOLA

### PERSONALIZED BACKWALL

SINGLE BAY

TRIPLE BAY

### PERSONALIZED HEAD OF GONDOLA