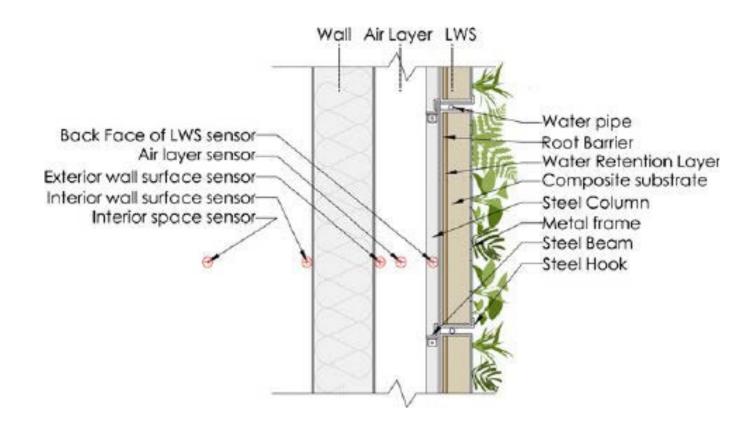

#### LIVING WALL CONCEPT & EXECUTION

TARGET LOOK

GREENERY TO USE AS BASE

NORTHEASTERN USA FOREST PLANTS

(NO TROPICAL PLANTS)

MOSSES

FERNS