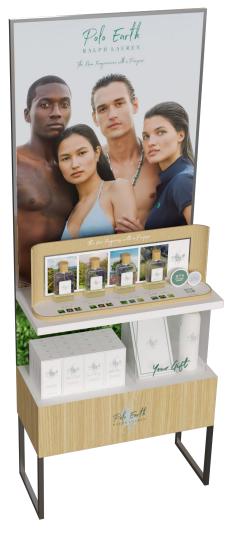

## MEDIUM PODIUM

PRIMARY VIEW

## EXTRA LARGE PODIUM

MATERIAL CALLOUTS

PRIMARY TABLE

MAIN TABLE THAT WELCOMES CUSTOMER INTO THE SPACE FROM THE PRIMARY VIEW.

SINGLE STOCKER WITH INDIVIDUAL FRAGRANCE

USED IN EXTRA LARGE & LARGE PODIUMS.

TO DISPLAY EACH FRAGRANCE AND ITS
REFILL ON A SEPARATE STOCKER AND BE
PLACED IN DISTINCT AREAS OF THE PODIUM.