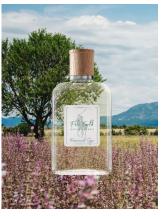

## NEW CAMPAIGN OBJECTIVE

COMMUNICATE OUR 9 SUSTAINABLY SOURCED INGREDIENTS FROM 3 LOCAL COMMUNITIES AROUND THE WORLD

VETIVER

GERANIUM

HEART

LAVENDER

MANDARIN

HEART

ROSE

VANILLA

AMBRETTE

## NEW VISUALS FOR POS

KEY VISUAL

#### PACKSHOT IMAGERY

FOR THE INDIVIDUAL PACKSHOTS, THE BOTTLE SHOTS ARE TO BE REMOVED FROM THE INGREDIENT VISUAL BACKGROUNDS WHEN REAL BOTTLES ARE PLACED IN THE FOREGROUND.