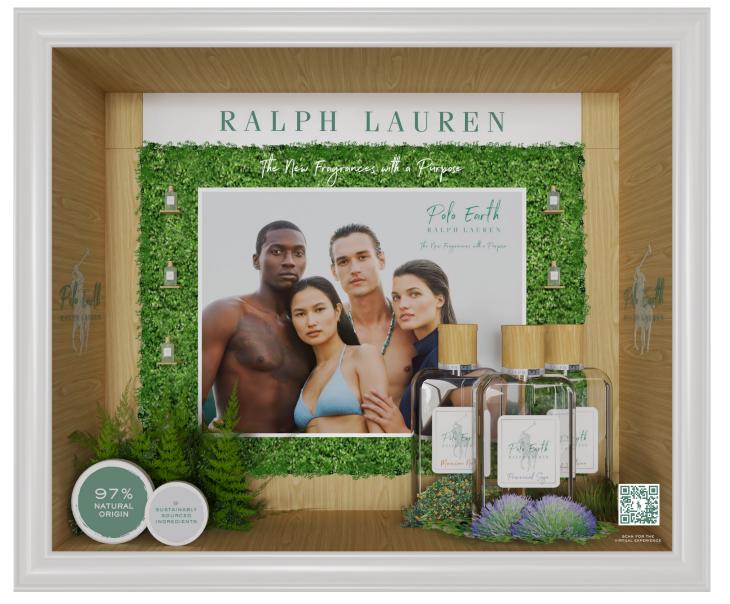

#### SUSTAINABILITY CLAIMS

97% NATURAL ORIGIN PLACEHOLDER ONLY, APPROVED MANIFESTO WILL BE RELEASED VIA THE DET AND OPERA. NATURAL-ORIGIN INGREDIENTS SOURCED USTAINABLY FROM LOCAL COMMUNITIES.

TO BE PRINTED ON CUTOUTS IN POLO EARTH DARK GREEN PANTONE 625 C & POLO EARTH LIGHT GREEN PANTONE 441 C

AR QR CODE & CTA

TO BE SILKSCREENED IN POLO EARTH DARK GREEN PANTONE 625 C

COPY

TO BE SILKSCREENED IN POLO EARTH DARK GREEN PANTONE 625 C TO INDICATE GWP

TO BE SILKSCREENED IN WHITE ON WOOD ON BACK OF LARGE PODIUM ON PLV HEADERS, AND IN GREENERY ON WINDOW