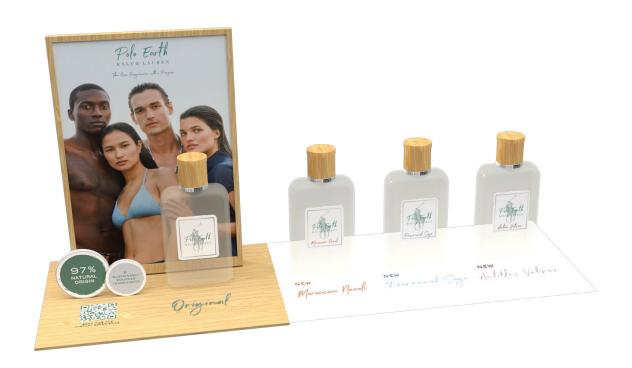

## NEW CAMPAIGN OBJECTIVE

COMMUNICATE OUR 9 SUSTAINABLY SOURCED INGREDIENTS FROM 3 LOCAL COMMUNITIES AROUND THE WORLD

VETIVER

GERANIUM

HEART

LAVENDER

MANDARIN

HEART

ROSE

VANILLA

AMBRETTE

#### PACKSHOT IMAGERY

FOR THE INDIVIDUAL PACKSHOTS, THE BOTTLE SHOTS ARE TO BE REMOVED FROM THE INGREDIENT VISUAL BACKGROUNDS WHEN REAL BOTTLES ARE PLACED IN THE FOREGROUND.

Moroccan Neroli

PANTONE 718 U

Provencial Sage

PANTONE 653 U

Antilles Vetiver

PANTONE 4975 U

#### SUSTAINABILITY CLAIMS

97% NATURAL ORIGIN PLACEHOLDER ONLY, APPROVED MANIFESTO WILL BE RELEASED VIA THE DET AND OPERA. NATURAL-ORIGIN INGREDIENTS SOURCED USTAINABLY FROM LOCAL COMMUNITIES.

TO BE PRINTED ON CUTOUTS IN POLO EARTH DARK GREEN PANTONE 625 C & POLO EARTH LIGHT GREEN PANTONE 441 C