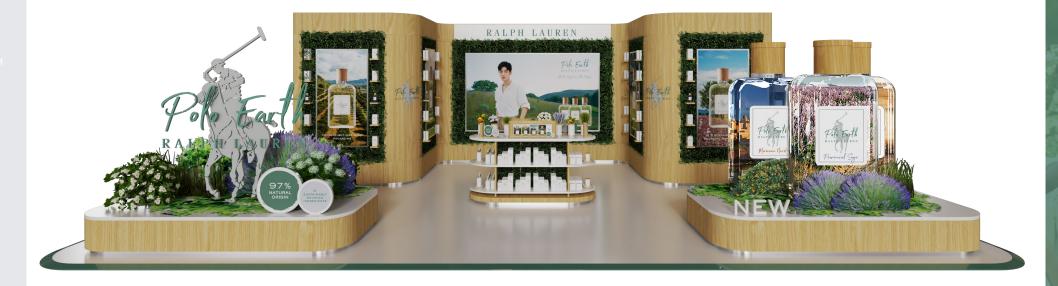

## EXTRA LARGE PODIUM

PRIMARY VIEW

## EXTRA LARGE PODIUM

MATERIAL CALLOUTS

PRIMARY TABLE

MAIN TABLE THAT WELCOMES CUSTOMER INTO THE SPACE FROM THE PRIMARY VIEW.

SINGLE STOCKER WITH INDIVIDUAL FRAGRANCE

USED IN EXTRA LARGE & LARGE PODIUMS.

TO DISPLAY EACH FRAGRANCE AND ITS
REFILL ON A SEPARATE STOCKER AND BE
PLACED IN DISTINCT AREAS OF THE PODIUM.

## EXTENDED STOCKER WITH ALL FRAGRANCES

USED IN PODIUMS OF ANY SIZE.

TO DISPLAY ALL 4 FRAGRANCES AT ONCE,
WHETHER ON THE "SIMPLE" OR "WITH CLOCHES"

JOINT INGREDIENT DISCOVERY CTU (P.43)

AR EXPERIENCE - PLANT OUR FOREST