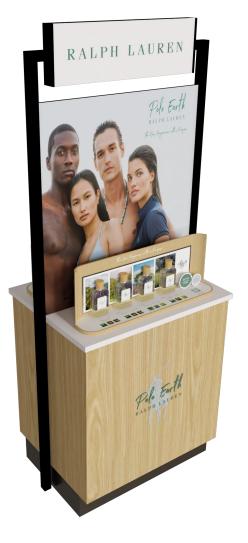

### LARGE PODIUM

PRIMARY VIEW

## EXTRA LARGE PODIUM

MATERIAL CALLOUTS

PRIMARY TABLE

MAIN TABLE THAT WELCOMES CUSTOMER INTO THE SPACE FROM THE PRIMARY VIEW.

SINGLE STOCKER WITH INDIVIDUAL FRAGRANCE

USED IN EXTRA LARGE & LARGE PODIUMS.

TO DISPLAY EACH FRAGRANCE AND ITS
REFILL ON A SEPARATE STOCKER AND BE
PLACED IN DISTINCT AREAS OF THE PODIUM.