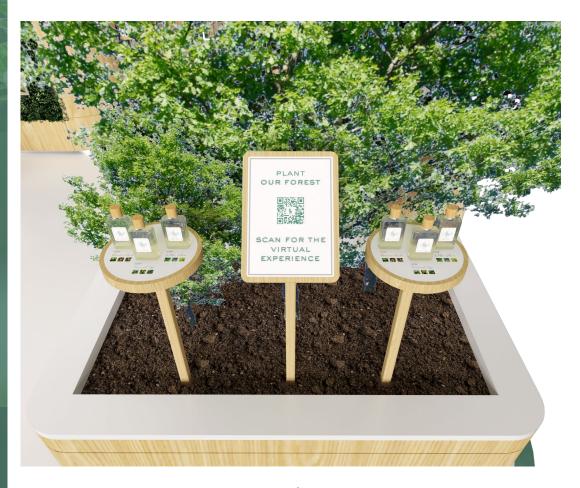

## EXTENDED STOCKER WITH ALL FRAGRANCES

USED IN PODIUMS OF ANY SIZE.

TO DISPLAY ALL 4 FRAGRANCES AT ONCE,
WHETHER ON THE "SIMPLE" OR "WITH CLOCHES"

JOINT INGREDIENT DISCOVERY CTU (P.43)

AR EXPERIENCE - PLANT OUR FOREST

STEP 1.

USER SCANS QR CODE ON FOREST PLAQUE

STEP 2.

USER PLANTS VIRTUAL TREES IN OUR REAL FOREST

GWP RETAILTAINMENT SIGNAGE

RETAILTAINMENT BAR - NOTEBOOK FLOWER PRESSING

STEP 1.

CONSUMERS PICK THEIR FAVORITE INGREDIENTS AND PLACE THEM ON THE COVER OF THEIR GWP NOTEBOOK