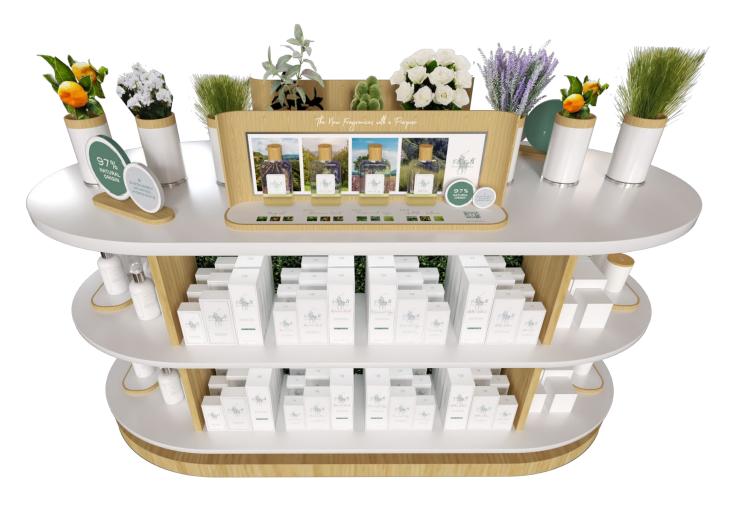

## EXTRA LARGE PODIUM

MATERIAL CALLOUTS

PRIMARY TABLE

MAIN TABLE THAT WELCOMES CUSTOMER INTO THE SPACE FROM THE PRIMARY VIEW.

SINGLE STOCKER WITH INDIVIDUAL FRAGRANCE

USED IN EXTRA LARGE & LARGE PODIUMS.

TO DISPLAY EACH FRAGRANCE AND ITS
REFILL ON A SEPARATE STOCKER AND BE
PLACED IN DISTINCT AREAS OF THE PODIUM.

## EXTENDED STOCKER WITH ALL FRAGRANCES

USED IN PODIUMS OF ANY SIZE.

TO DISPLAY ALL 4 FRAGRANCES AT ONCE,
WHETHER ON THE "SIMPLE" OR "WITH CLOCHES"

JOINT INGREDIENT DISCOVERY CTU (P.43)

AR EXPERIENCE - PLANT OUR FOREST

INGREDIENT DISCOVERY EXPERIENCE

STEP 1.

CUSTOMER APPROACHES THE PODIUM FROM THE SECONDARY VIEW AND SEES THE SCREEN SHOWING THE PRIMARY VISUAL. THE CTA ON THE TABLE PROMPTS THEM TO EXPLORE THE SCENTS UNDER THE CLOCHES.

STEP 2.

RALPH LAUREN

UPON LIFTING A CLOCHE TO EXPERIENCE THE SCENT WITHIN, THE SCREEN BEGINS TO PLAY A VIDEO ABOUT THAT PARTICULAR INGREDIENT AND THE LOCAL COMMUNITY THAT GREW IT.