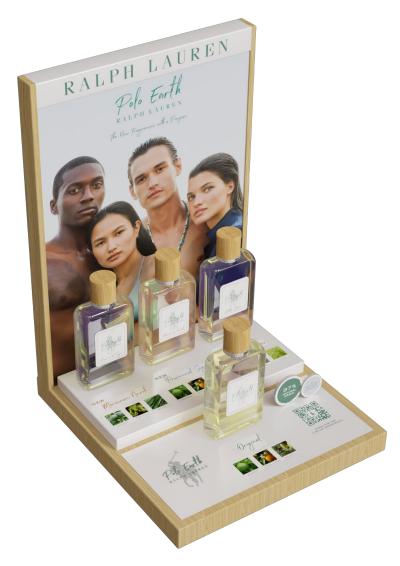

## EXTRA LARGE PODIUM

PRIMARY VIEW

## EXTRA LARGE PODIUM

MATERIAL CALLOUTS

PRIMARY TABLE

MAIN TABLE THAT WELCOMES CUSTOMER INTO THE SPACE FROM THE PRIMARY VIEW.

SINGLE STOCKER WITH INDIVIDUAL FRAGRANCE

USED IN EXTRA LARGE & LARGE PODIUMS.

TO DISPLAY EACH FRAGRANCE AND ITS
REFILL ON A SEPARATE STOCKER AND BE
PLACED IN DISTINCT AREAS OF THE PODIUM.