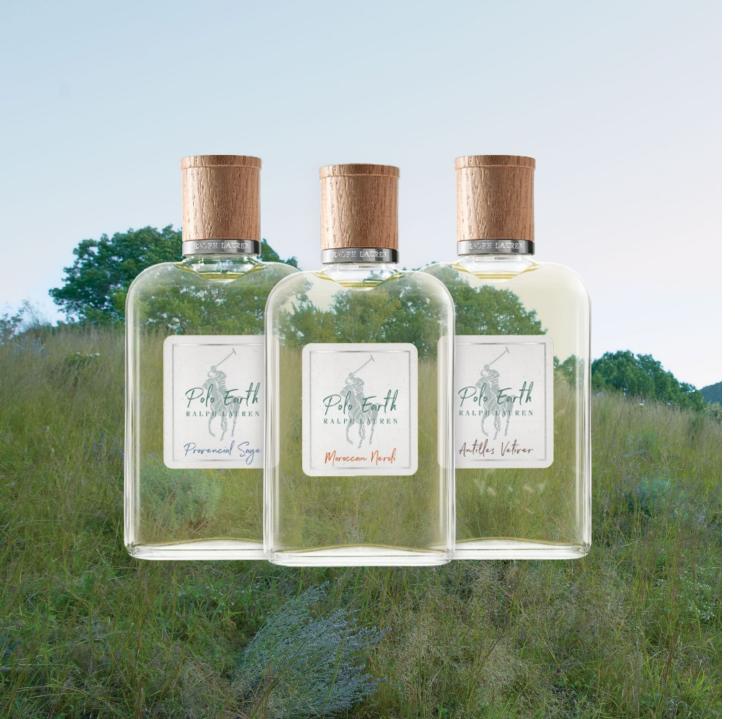

## NEW CAMPAIGN OBJECTIVE

COMMUNICATE OUR 9 SUSTAINABLY SOURCED INGREDIENTS FROM 3 LOCAL COMMUNITIES AROUND THE WORLD

VETIVER

GERANIUM

HEART

LAVENDER

MANDARIN

HEART

ROSE

VANILLA

AMBRETTE

#### PACKSHOT IMAGERY

FOR THE INDIVIDUAL PACKSHOTS, THE BOTTLE SHOTS ARE TO BE REMOVED FROM THE INGREDIENT VISUAL BACKGROUNDS WHEN REAL BOTTLES ARE PLACED IN THE FOREGROUND.

Moroccan Neroli

PANTONE 718 U

Provencial Sage

PANTONE 653 U

Antilles Vetiver

PANTONE 4975 U