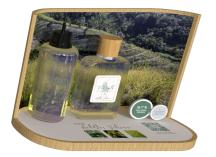

## EXTRA LARGE PODIUM

PRIMARY VIEW

## EXTRA LARGE PODIUM

MATERIAL CALLOUTS

PRIMARY TABLE

MAIN TABLE THAT WELCOMES CUSTOMER INTO THE SPACE FROM THE PRIMARY VIEW.

SINGLE STOCKER WITH INDIVIDUAL FRAGRANCE

USED IN EXTRA LARGE & LARGE PODIUMS.

TO DISPLAY EACH FRAGRANCE AND ITS
REFILL ON A SEPARATE STOCKER AND BE
PLACED IN DISTINCT AREAS OF THE PODIUM.