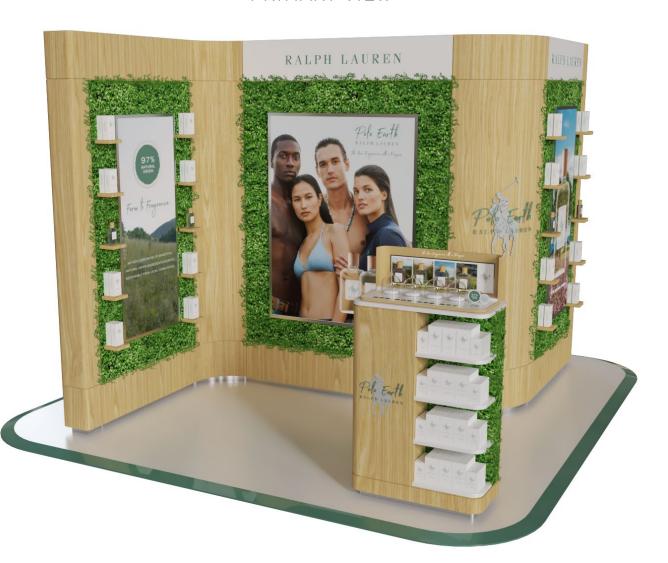

# INSTITUTIONAL ANIMATION BACKWALL

HEAD OF GONDOLA

### BACKWALL IMMERSIVE DISPLAY