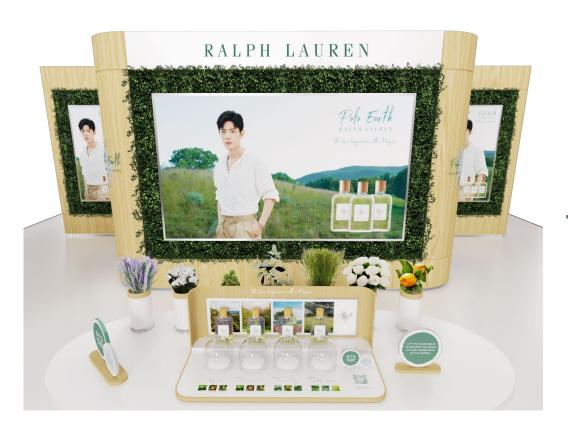

## EXTRA LARGE PODIUM

PRIMARY VIEW

## EXTRA LARGE PODIUM

MATERIAL CALLOUTS

PRIMARY TABLE

MAIN TABLE THAT WELCOMES CUSTOMER INTO THE SPACE FROM THE PRIMARY VIEW.

SINGLE STOCKER WITH INDIVIDUAL FRAGRANCE

USED IN EXTRA LARGE & LARGE PODIUMS.

TO DISPLAY EACH FRAGRANCE AND ITS
REFILL ON A SEPARATE STOCKER AND BE
PLACED IN DISTINCT AREAS OF THE PODIUM.

## EXTENDED STOCKER WITH ALL FRAGRANCES

USED IN PODIUMS OF ANY SIZE.

TO DISPLAY ALL 4 FRAGRANCES AT ONCE,
WHETHER ON THE "SIMPLE" OR "WITH CLOCHES"

JOINT INGREDIENT DISCOVERY CTU (P.43)

AR EXPERIENCE - PLANT OUR FOREST