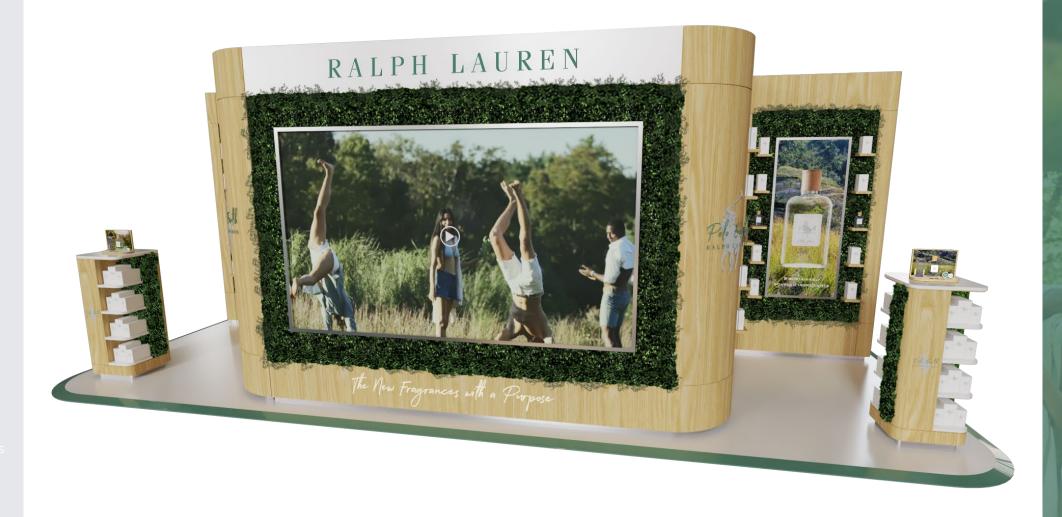

# INSTITUTIONAL ANIMATION BACKWALL

HEAD OF GONDOLA

### BACKWALL IMMERSIVE DISPLAY