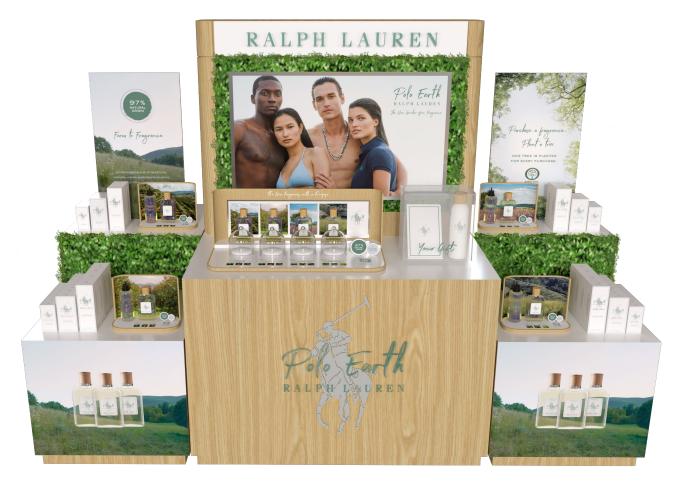

## EXTRA LARGE PODIUM

PRIMARY VIEW

## EXTRA LARGE PODIUM

MATERIAL CALLOUTS

PRIMARY TABLE

MAIN TABLE THAT WELCOMES CUSTOMER INTO THE SPACE FROM THE PRIMARY VIEW.

SINGLE STOCKER WITH INDIVIDUAL FRAGRANCE

USED IN EXTRA LARGE & LARGE PODIUMS.

TO DISPLAY EACH FRAGRANCE AND ITS
REFILL ON A SEPARATE STOCKER AND BE
PLACED IN DISTINCT AREAS OF THE PODIUM.

## EXTENDED STOCKER WITH ALL FRAGRANCES

USED IN PODIUMS OF ANY SIZE.

TO DISPLAY ALL 4 FRAGRANCES AT ONCE,
WHETHER ON THE "SIMPLE" OR "WITH CLOCHES"

JOINT INGREDIENT DISCOVERY CTU (P.43)

AR EXPERIENCE - PLANT OUR FOREST