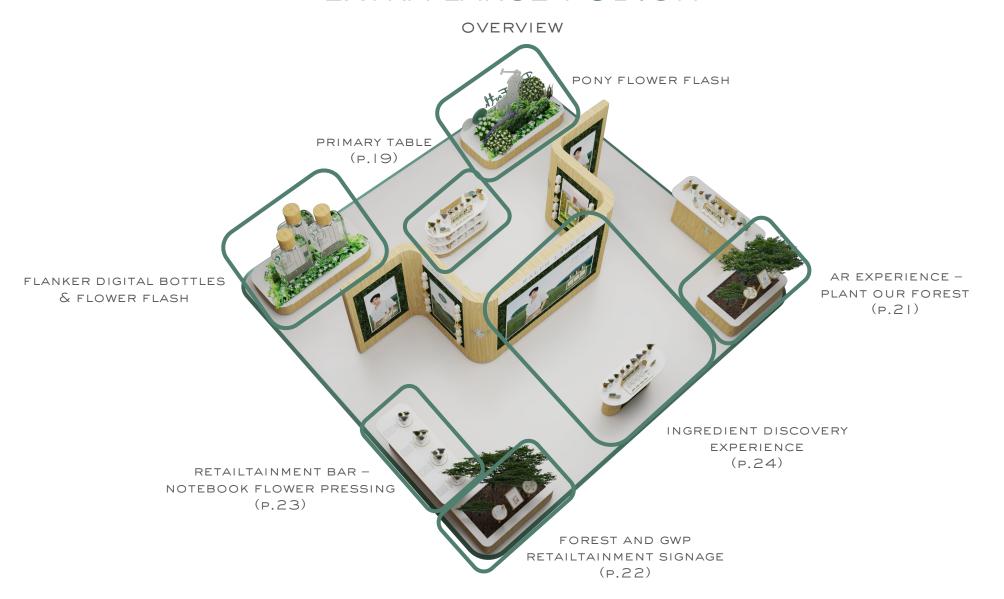

## EXTRA LARGE PODIUM

MATERIAL CALLOUTS

PRIMARY TABLE

MAIN TABLE THAT WELCOMES CUSTOMER INTO THE SPACE FROM THE PRIMARY VIEW.

SINGLE STOCKER WITH INDIVIDUAL FRAGRANCE

USED IN EXTRA LARGE & LARGE PODIUMS.

TO DISPLAY EACH FRAGRANCE AND ITS
REFILL ON A SEPARATE STOCKER AND BE
PLACED IN DISTINCT AREAS OF THE PODIUM.

## EXTENDED STOCKER WITH ALL FRAGRANCES

USED IN PODIUMS OF ANY SIZE.

TO DISPLAY ALL 4 FRAGRANCES AT ONCE,
WHETHER ON THE "SIMPLE" OR "WITH CLOCHES"

JOINT INGREDIENT DISCOVERY CTU (P.43)

AR EXPERIENCE - PLANT OUR FOREST

STEP 1.

USER SCANS QR CODE ON FOREST PLAQUE

STEP 2.

USER PLANTS VIRTUAL TREES IN OUR REAL FOREST

GWP RETAILTAINMENT SIGNAGE

RETAILTAINMENT BAR - NOTEBOOK FLOWER PRESSING

STEP 1.

CONSUMERS PICK THEIR FAVORITE INGREDIENTS AND PLACE THEM ON THE COVER OF THEIR GWP NOTEBOOK

STEP 2.

THEY PLACE A SHEET OF WAX/PARCHMENT PAPER ON THE PLACED FLOWERS, AND THEN A WOODEN BOARD ON TOP

THEY PASS IT OVER TO THE ASSOCIATE ON THE OTHER SIDE OF THE TABLE, WHO REMOVES THE WOODEN BOARD AND IRONS THE FLOWERS DOWN INTO THE NOTEBOOK 23

INGREDIENT DISCOVERY EXPERIENCE

STEP 1.

CUSTOMER APPROACHES THE PODIUM FROM THE SECONDARY VIEW AND SEES THE SCREEN SHOWING THE PRIMARY VISUAL. THE CTA ON THE TABLE PROMPTS THEM TO EXPLORE THE SCENTS UNDER THE CLOCHES.

STEP 2.

RALPH LAUREN

UPON LIFTING A CLOCHE TO EXPERIENCE THE SCENT WITHIN, THE SCREEN BEGINS TO PLAY A VIDEO ABOUT THAT PARTICULAR INGREDIENT AND THE LOCAL COMMUNITY THAT GREW IT.